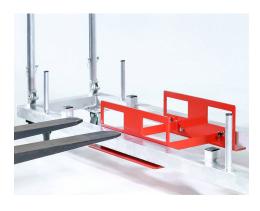

## MLT TWO/THREE DOLLY FORKLIFTER ADAPTER

In the second step insert the forklifter adapter into the dolly from above, bevel the holder slightly and pay attention to the fixing holes in the dolly frame when positioning. If the forklifter adapter is roughly positioned, the locking bolts can be turned to their original position. If necessary move the holder back and forth a little until all bolts have snapped into place. Then tighten the screws.