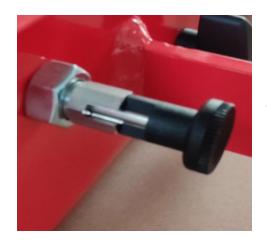

In the first step, both the locking bolts and the screws are unscrewed so that they do not interfere with inserting the adapter.

To do this, pull the locking bolt back and turn it by approx. 45° so that it cannot jump back into it's original position.