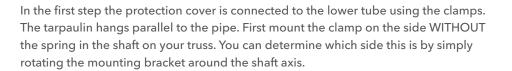

## **IMPORTANT INSTRUCTIONS!**

The MLT protection cover is for temporary rain and transport protection. It can be used above or below the truss. The latter is for securing the PAN-TILT movement of the Moving-Light.

The protection cover is not made for permanently outdoor applications and does not protect against cold, heat, corrosion, vandalism or theft.

Then bring the spring to the desired preload. You decide how strong the preload should be by the number of turns around the shaft axis. With every turn, the preload increases.

Then mount the second clamp. Ensure the insertion tube in the hem at the end of the raincover is correctly inserted and protrudes evenly from the tarpaulin at both ends so that the pre-tensioned tarpaulin cannot unwind by itself.