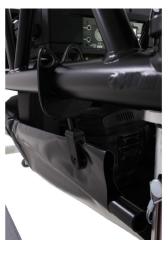

## **IMPORTANT INSTRUCTIONS!**

The MLT protection cover is for temporary rain and transport protection. It can be used above or below the truss. The latter is for securing the PAN-TILT movement of the Moving-Light.

The protection cover is not made for permanently outdoor applications and does not protect against cold, heat, corrosion, vandalism or theft.

Then bring the spring to the desired preload. You decide how strong the preload should be by the number of turns around the shaft axis. With every turn, the preload increases.

Then mount the second clamp. Ensure the insertion tube in the hem at the end of the raincover is correctly inserted and protrudes evenly from the tarpaulin at both ends so that the pre-tensioned tarpaulin cannot unwind by itself.